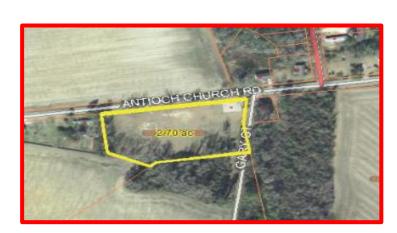

#### 9.) Lot in Sellers, SC

Corner of Antioch Church Road/Gary Court

| Total        |                  |
|--------------|------------------|
| <u>Acres</u> | Name of Facility |
| 2.70         | Lot              |

TMS # 607.06.01.000.000