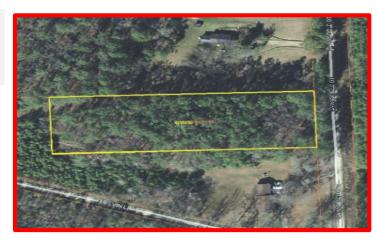

## 10.) Lot in Wahee

Evansfield Court, Marion

Total

<u>Name of Facility Acres</u>

Lot 1.68

TMS # 092.00.00.030.000