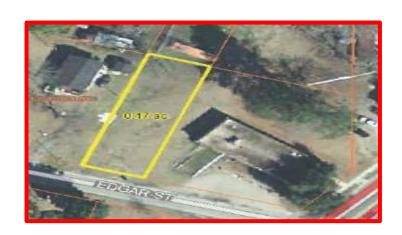

# **11.)** Lot behind RISE Mentoring Program Edgar Street, Marion, SC 29571

|                         | Total        |
|-------------------------|--------------|
| Name of Facility        | <u>Acres</u> |
| Lot                     | .17          |
| TMS # 513.04.07.000.000 |              |