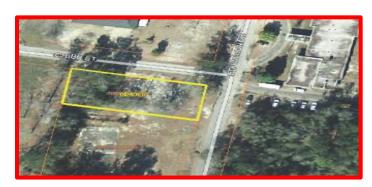

# 8.) Lot adjacent to CSOA

Gregg Street, Marion

Total Name of Facility Acres Lot adjacent to CSOA .17

TMS # 513.15.14.000.000