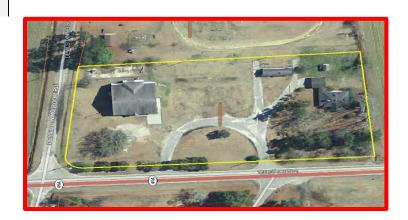

# **1.)** Original Britton's Neck Elementary School 6882 Highway 908, Gresham

Total
Name of Facility
Acres
Original Britton's Neck Elem.
5.65

TMS # 160.00.00.016.000

Annual Rural Fire Dept. Fees \$250.00