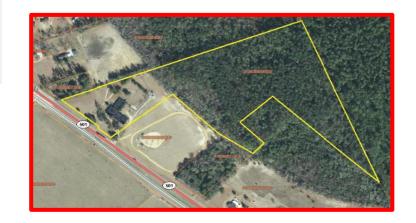

#### 6.) Spring Branch School

Highway 501 North, Marion

|                                                 |              | Timber    |
|-------------------------------------------------|--------------|-----------|
|                                                 |              | Acres of  |
|                                                 | Total        | Total     |
| Name of Facility                                | <u>Acres</u> | (approx.) |
| Spring Branch School<br>TMS # 019.00.00.065.000 | 29.16        | 19.37     |

Annual Rural Fire Dept. Fees \$35.00