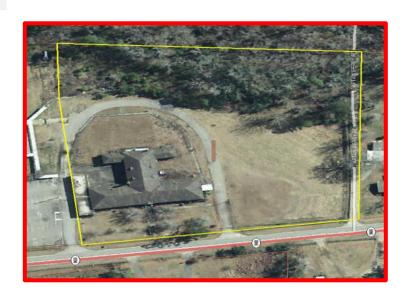

# **1.)** Original Britton's Neck Elementary School 6882 Highway 908, Gresham

Total
Name of Facility
Acres
Original Britton's Neck Elem.
5.65

TMS # 160.00.00.016.000

Annual Rural Fire Dept. Fees \$250.00