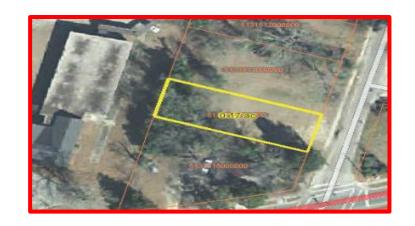

# 8.) Lot adjacent to CSOA

Gregg Street, Marion

Total Name of Facility Acres Lot adjacent to CSOA .17

TMS # 513.15.14.000.000