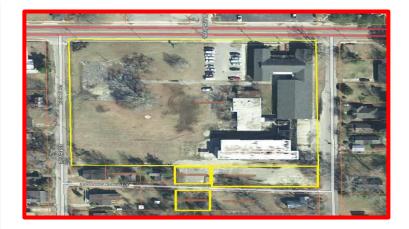

#### 4.) Southside Building

614 Eutaw Street, Marion including **FKA Marion County Adult Ed/Café** 410 East Liberty Street, Marion

|                                   | Total        |
|-----------------------------------|--------------|
| Name of Facility                  | <u>Acres</u> |
| FKA-Marion County Adult Education | 4.10         |
| Main bldg. plus Southside         | 3.65         |
| 405 Foxworth Alley                | 0.07         |
| Foxworth Alley                    | 0.29         |
| Foxworth Alley                    | 0.09         |
|                                   |              |
|                                   |              |

TMS # 518.04.01.000.000; 518.04.02.000.000; 518.04.03.000.000; 518.04.08.000.000