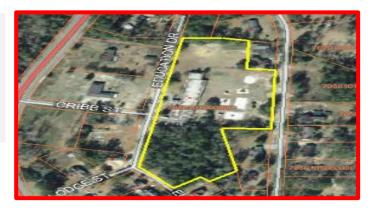

### 3.) Lot across from Nichols Elementary

Education Dr. and Cribb Street, Nichols, SC

|                               | Total |
|-------------------------------|-------|
| Name of Facility              | Acres |
| Lot across from Nichols Elem. | .29   |
| TMS # 705.03.01.000.000       |       |