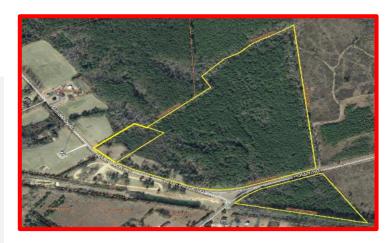

#### 7.) Cedar Grove

Blue Brick Road, Pee Dee

| Name of Facility         | Total<br><u>Acres</u> | Timber<br>Acres of<br>Total<br>(approx.) |
|--------------------------|-----------------------|------------------------------------------|
| Cedar Grove              | 46.44                 | 41.27                                    |
| Campus Lot               | 2.50                  | 1.60                                     |
| Blue Brick Road          | 47.57                 | 39.67                                    |
| TMS # 040.00.00.025.000; |                       |                                          |
| 051.00.00.027.000        |                       |                                          |